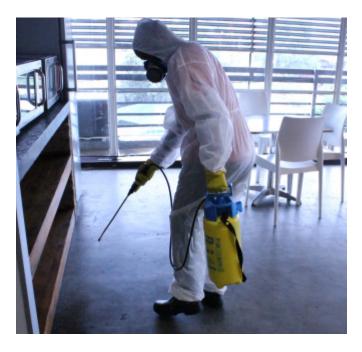

## SAFETY TREATMENT

We strive to use the safest and least toxic treatment available that is still effective against targeted pests, taking into consideration the safety of our clients and causing as little damage to the environment as possible. Using the latest integrated pest control techniques, we are able to eradicate all infestations while reducing the risks to our team, our clients and the environment. These services include the use of gels, baits, residual sprays, glue boards, ultraviolet attractants and even physical barriers.

Using the most comprehensive pest control programmes available, our experienced and professional pest control specialists can easily take care of our client's pest problems. Our various programmes include: