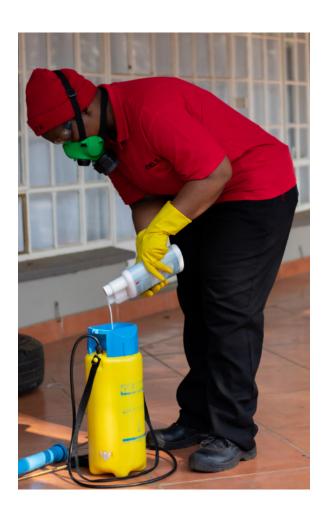

## SAFETY TREATMENT

We strive to use the safest and least toxic treatment available that is still effective against targeted pests, taking into consideration the safety of our clients and causing as little damage to the environment as possible. Using the latest integrated pest control techniques, we are able to eradicate all infestations while reducing the risks to our team, our clients and the environment. These services include the use of gels, baits, residual sprays, glue boards, ultraviolet attractants and even physical barriers.

Using the most comprehensive pest control programmes available, our experienced and professional pest control specialists can easily take care of our client's pest problems. Our various programmes include:

- Initial Service
- Follow-up Service
- Quarterly Service
- Power Spray Programme
- Termite Treatments

Job cards are issued after every pest control service, which include a scope of the service provided, site updates and further recommendations.