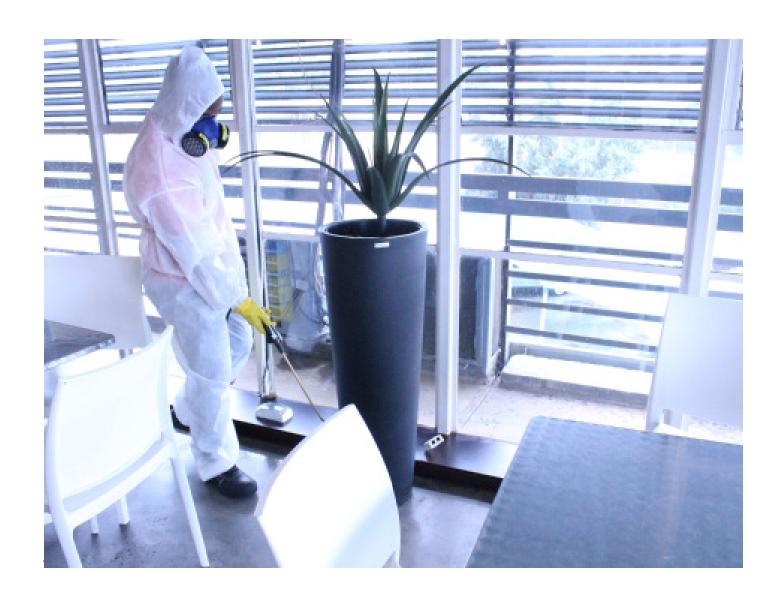

## SAFETY TREATMENT

We strive to use the safest and least toxic treatment available that is still effective against targeted pests, taking into consideration the safety of our clients and causing as little damage to the environment as possible. Using the latest integrated pest control techniques, we are able to eradicate all infestations while reducing the risks to our team, our clients and the environment. These services include the use of gels, baits, residual sprays, glue boards, ultraviolet attractants and even physical barriers.

Using the most comprehensive pest control programmes available, our experienced and professional pest control specialists can easily take care of our client's pest problems. Our various programmes include:

- Initial Service
- Follow-up Service
- Quarterly Service
- Power Spray Programme
- Termite Treatments

Job cards are issued after every pest control service, which include a scope of the service provided, site updates and further recommendations.