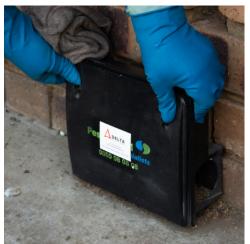

## SAFETY TREATMENT

We strive to use the safest and least toxic treatment available that is still effective against targeted pests, taking into consideration the safety of our clients and causing as little damage to the environment as possible. Using the latest integrated pest control techniques, we are able to eradicate all infestations while reducing the risks to our team, our clients and the environment. These services include the use of gels, baits, residual sprays, glue boards, ultraviolet attractants and even physical barriers.

- Initial Service
- Follow-up Service
- Quarterly Service
- Power Spray Programme
- Termite Treatments

Job cards are issued after every pest control service, which include a scope of the service provided, site updates and further recommendations.