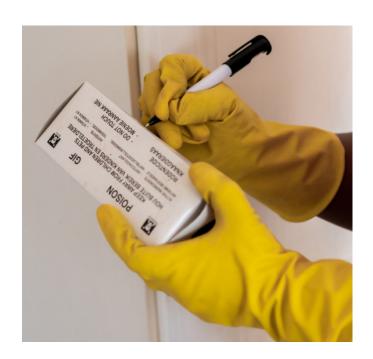

## SAFETY TREATMENT

We strive to use the safest and least toxic treatment available that is still effective against targeted pests, taking into consideration the safety of our clients and causing as little damage to the environment as possible. Using the latest integrated pest control techniques, we are able to eradicate all infestations while reducing the risks to our team, our clients and the environment. These services include the use of gels, baits, residual sprays, glue boards, ultraviolet attractants and even physical barriers.