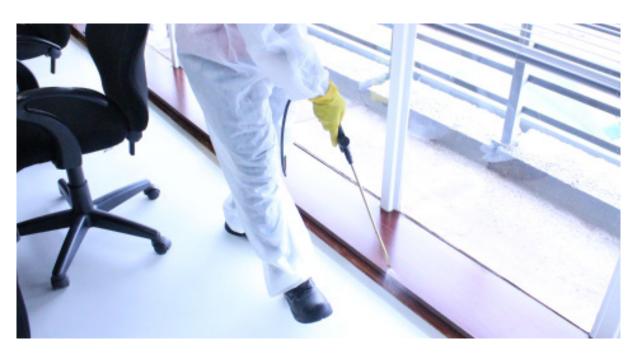

## SAFETY TREATMENT

We strive to use the safest and least toxic treatment available that is still effective against targeted pests, taking into consideration the safety of our clients and causing as little damage to the environment as possible. Using the latest integrated pest control techniques, we are able to eradicate all infestations while reducing the risks to our team, our clients and the environment. These services include the use of gels, baits, residual sprays, glue boards, ultraviolet attractants and even physical barriers.

- Initial Service
- Follow-up Service
- Quarterly Service
- Power Spray Programme
- Termite Treatments

Job cards are issued after every pest control service, which include a scope of the service provided, site updates and further recommendations.